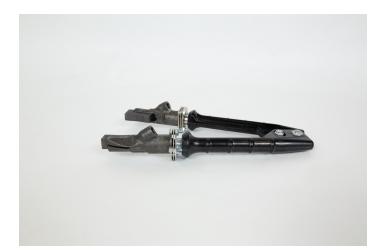

# Model: R12067

LARGE PLIER STYLE HANDPIECE



## TECHNICAL SPECIFICATIONS

#### **FEATURES AND BENEFITS**

Return Cable Leads not included

#### **REPLACEMENT PARTS**

The following products can be used as replacements for Model R12067 featured on this page:

| Model  | Product Name                              |
|--------|-------------------------------------------|
| RL2925 | Replacement Electrodes, Lg. Curved Carbon |

### ACCESSORIES

The following products can be used as Accessories for Model R12067 featured on this page:

| Model  | Product Name                             |
|--------|------------------------------------------|
| R12066 | Return Lead, Heavy Duty                  |
| RL3321 | Replacement Electrodes,Lg<br>Flat Carbon |